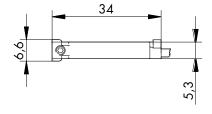

## Cleanline Cylinder Sensors

## **Electronic Type Sensors**

PNP (N.O) **Contact Type:** Cable: 3 x 0.14 mm<sup>2</sup> Switching capacity: Max. 4 W Switching voltage: 5-30 V DC Switching current: Max. 200 mA Voltage drop: 07V Switching time:  $0.8 \, \mu s$ Max. 1 kHz Switching rate:

**Service life:** 10<sup>11</sup> operations, depending on the load **Temperature range:** -5°C to +75°C Protection class: IP67

Status indicator: LED Housing material: Plastic

-5°C to +75°C Protection class: LED





| Code      | Description                 |
|-----------|-----------------------------|
| 33.20.701 | with cable L = 2000 mm      |
| 33.20.781 | socket M8, cable L = 300 mm |

## Dimensional drawings



## M8 connecting leads

| Code           | Description       |
|----------------|-------------------|
| PL08B3.V250.30 | cable L = 3000 mm |
| PL08B3.V250.50 | cable L = 5000 mm |