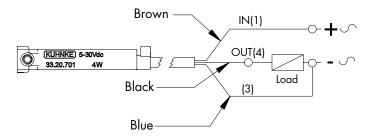

## **Electronic Type Sensors**

PNP (N.O) **Contact Type:** Cable: 3 x 0.14 mm<sup>2</sup> Switching capacity: Max. 4 W Switching voltage: 5-30 V DC Switching current: Max. 200 mA Voltage drop: 07V Switching time:  $0.8 \, \mu s$ Max. 1 kHz Switching rate:

| Code      | Description                 |
|-----------|-----------------------------|
| 33.20.701 | with cable L = 2000 mm      |
| 33.20.781 | socket M8, cable L = 300 mm |