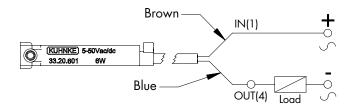

### Position Transmitter REED (2 wires)

| Contact type:<br>Cable:<br>Switching capacity:<br>Switching voltage:<br>Switching current:<br>Voltage drop:<br>Switching time: | N.O.<br>2 x 0.14 mm <sup>2</sup><br>Max. 6 W<br>5-50 V AC/DC<br>Max. 200 mA<br>3 V<br>0.6 ms |
|--------------------------------------------------------------------------------------------------------------------------------|----------------------------------------------------------------------------------------------|
| 0 0                                                                                                                            | Max. 200 mA                                                                                  |
| Voltage drop:                                                                                                                  | 3 V                                                                                          |
| Switching time:                                                                                                                | 0.6 ms                                                                                       |
| Switching rate:                                                                                                                | Max. 400 Hz                                                                                  |
| Service life:                                                                                                                  | 107 operations, depending on the load                                                        |
| Temperature range:                                                                                                             | -5°C to +75°C Protection class: IP67                                                         |
| Status indicator:                                                                                                              | LED                                                                                          |
| Housing material:                                                                                                              | Plastic                                                                                      |
|                                                                                                                                |                                                                                              |

| nnected | Code      | Description                 |
|---------|-----------|-----------------------------|
|         | 33.20.601 | with cable L = 2000 mm      |
|         | 33.20.681 | socket M8, cable L = 300 mm |