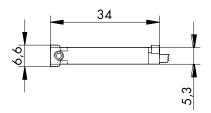

LED                                                                                          |
| Housing material:                                                                                                              | Plastic                                                                                      |
|                                                                                                                                |                                                                                              |





| nnected | Code      | Description                 |
|---------|-----------|-----------------------------|
|         | 33.20.601 | with cable L = 2000 mm      |
|         | 33.20.681 | socket M8, cable L = 300 mm |

### **Dimensional drawings**



#### M8 connecting leads

| Code           | Description       |
|----------------|-------------------|
| PL08B3.V250.30 | cable L = 3000 mm |
| PL08B3.V250.50 | cable L = 5000 mm |

#### **Impulse Automation Limited United Kingdom Company Registration 665193**

Information shown in these data sheets are for guidance purposes only, no liability is accepted for any errors or omissions. The designer or user is solely responsible for the safe and proper use of these parts, assemblies or equipment described.