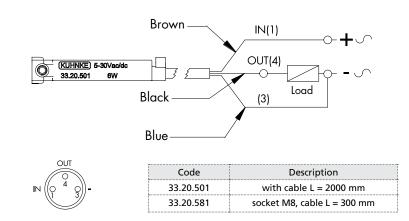

## Position Transmitter REED (3 wires)

| Contact type:       | N.O.                                  |
|---------------------|---------------------------------------|
| Cable:              | 3 x 0.14 mm <sup>2</sup>              |
| Switching capacity: | Max. 6 W                              |
| Switching voltage:  | 5-30 V AC/DC                          |
| Switching current:  | Max. 500 mA                           |
| Voltage drop:       | 0.1 V                                 |
| Switching time:     | 0.6 ms                                |
| Switching rate:     | Max. 400 Hz                           |
| Service life:       | 107 operations, depending on the load |
| Temperature range:  | -5°C to +75°C Protection class: IP67  |
| Status indicator:   | LED                                   |
| Housing material:   | Plastic                               |
|                     |                                       |

| nnected | Code      | Description                 |
|---------|-----------|-----------------------------|
|         | 33.20.601 | with cable L = 2000 mm      |
|         | 33.20.681 | socket M8, cable L = 300 mm |