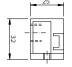

rail mounting (35mm wide H type rail)

| Description                                                                  | Ports | Order code   |
|------------------------------------------------------------------------------|-------|--------------|
| Left end plate                                                               | G1/4  | 76.420.00.99 |
| Right end plate, inludes linking set                                         | G1/4  | 76.420.00.98 |
| Central plate for mounting valves, includes linking set                      | -     | 76.420.00.01 |
| Intermediate blocking plate for differential pressures, includes linking set | -     | 76.420.00.05 |
| Dummy Plug for unused subplates, one piece required per subplate section     | -     | 76.420.00.06 |

## **Dimensional drawings**













Right End Plate







## Impulse Automation Limited United Kingdom Company Registration 665193

Information shown in these data sheets are for guidance purposes only, no liability is accepted for any errors or omissions. The designer or user is solely responsible for the safe and proper use of these parts, assemblies or equipment described.