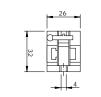

mounting (35mm wide H type rail)

| Description                                                                  | Ports | Order code   |
|------------------------------------------------------------------------------|-------|--------------|
| Left end plate                                                               | G1/4  | 76.420.00.99 |
| Right end plate, inludes linking set                                         | G1/4  | 76.420.00.98 |
| Central plate for mounting valves, includes linking set                      | -     | 76.420.00.01 |
| Intermediate blocking plate for differential pressures, includes linking set | -     | 76.420.00.05 |
| Dummy Plug for unused subplates, one piece required per subplate section     | -     | 76.420.00.06 |

## **Dimensional drawings**













Right End Plate







## Impulse Automation Limited United Kingdom Company Registration 665193

Information shown in these data sheets are for guidance purposes only, no liability is accepted for any errors or omissions. The designer or user is solely responsible for the safe and proper use of these parts, assemblies or equipment described.