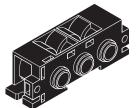

## Plastic Subplates For use with 76.127/76.123 & 76.124 valves

Flat surface mounting

DIN rail mounting (35mm wide H type rail)

| Description                                                                  | Ports | Order code   |
|------------------------------------------------------------------------------|-------|--------------|
| Left end plate                                                               | G1/4  | 76.420.00.99 |
| Right end plate, inludes linking set                                         | G1/4  | 76.420.00.98 |
| Central plate for mounting valves, includes linking set                      | -     | 76.420.00.01 |
| Intermediate blocking plate for differential pressures, includes linking set | -     | 76.420.00.05 |
| Dummy Plug for unused subplates, one piece required per subplate section     | -     | 76.420.00.06 |