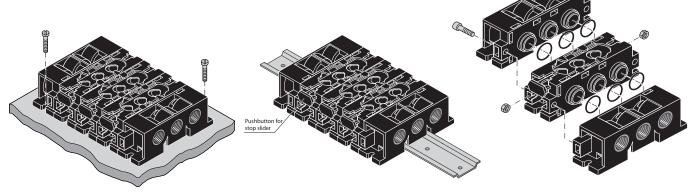

## Plastic Subplates For use with 76.127/76.123 & 76.124 valves

Flat surface mounting

DIN rail mounting (35mm wide H type rail)

| Description                                                                  | Ports | Order code   |
|------------------------------------------------------------------------------|-------|--------------|
| Left end plate                                                               | G1/4  | 76.420.00.99 |
| Right end plate, inludes linking set                                         | G1/4  | 76.420.00.98 |
| Central plate for mounting valves, includes linking set                      | -     | 76.420.00.01 |
| Intermediate blocking plate for differential pressures, includes linking set | -     | 76.420.00.05 |
| Dummy Plug for unused subplates, one piece required per subplate section     | -     | 76.420.00.06 |