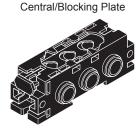

## Plastic Subplates For use with 76.127/76.123 & 76.124 valves

Flat surface mounting

DIN rail mounting (35mm wide H type rail)

| Description                                                                  | Ports | Order code   |
|------------------------------------------------------------------------------|-------|--------------|
| Left end plate                                                               | G1/4  | 76.420.00.99 |
| Right end plate, inludes linking set                                         | G1/4  | 76.420.00.98 |
| Central plate for mounting valves, includes linking set                      | -     | 76.420.00.01 |
| Intermediate blocking plate for differential pressures, includes linking set | -     | 76.420.00.05 |
| Dummy Plug for unused subplates, one piece required per subplate section     | -     | 76.420.00.06 |