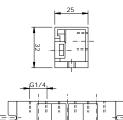

ype rail)

| Description                                                                  | Ports | Order code   |
|------------------------------------------------------------------------------|-------|--------------|
| Left end plate                                                               | G1/4  | 76.420.00.99 |
| Right end plate, inludes linking set                                         | G1/4  | 76.420.00.98 |
| Central plate for mounting valves, includes linking set                      | -     | 76.420.00.01 |
| Intermediate blocking plate for differential pressures, includes linking set | -     | 76.420.00.05 |
| Dummy Plug for unused subplates, one piece required per subplate section     | -     | 76.420.00.06 |

## **Dimensional drawings**













Right End Plate







## Impulse Automation Limited United Kingdom Company Registration 665193

Information shown in these data sheets are for guidance purposes only, no liability is accepted for any errors or omissions. The designer or user is solely responsible for the safe and proper use of these parts, assemblies or equipment described.