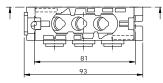

## Plastic Subplates For use with 76.127/76.123 & 76.124 valves

Flat surface mounting

DIN rail mounting (35mm wide H type rail)

| Description                                                                  | Ports | Order code   |
|------------------------------------------------------------------------------|-------|--------------|
| Left end plate                                                               | G1/4  | 76.420.00.99 |
| Right end plate, inludes linking set                                         | G1/4  | 76.420.00.98 |
| Central plate for mounting valves, includes linking set                      | -     | 76.420.00.01 |
| Intermediate blocking plate for differential pressures, includes linking set | -     | 76.420.00.05 |
| Dummy Plug for unused subplates, one piece required per subplate section     | -     | 76.420.00.06 |