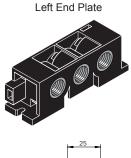

## Plastic Subplates For use with 76.127/76.123 & 76.124 valves

Flat surface mounting

DIN rail mounting (35mm wide H type rail)

| Description                                                                  | Ports | Order code   |
|------------------------------------------------------------------------------|-------|--------------|
| Left end plate                                                               | G1/4  | 76.420.00.99 |
| Right end plate, inludes linking set                                         | G1/4  | 76.420.00.98 |
| Central plate for mounting valves, includes linking set                      | -     | 76.420.00.01 |
| Intermediate blocking plate for differential pressures, includes linking set | -     | 76.420.00.05 |
| Dummy Plug for unused subplates, one piece required per subplate section     | -     | 76.420.00.06 |