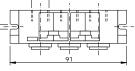

## Plastic Subplates For use with 76.127/76.123 & 76.124 valves

Flat surface mounting

DIN rail mounting (35mm wide H type rail)

| Description                                                                  | Ports | Order code   |
|------------------------------------------------------------------------------|-------|--------------|
| Left end plate                                                               | G1/4  | 76.420.00.99 |
| Right end plate, inludes linking set                                         | G1/4  | 76.420.00.98 |
| Central plate for mounting valves, includes linking set                      | -     | 76.420.00.01 |
| Intermediate blocking plate for differential pressures, includes linking set | -     | 76.420.00.05 |
| Dummy Plug for unused subplates, one piece required per subplate section     | -     | 76.420.00.06 |