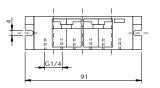

ail mounting (35mm wide H type rail)

| Description                                                                  | Ports | Order code   |
|------------------------------------------------------------------------------|-------|--------------|
| Left end plate                                                               | G1/4  | 76.420.00.99 |
| Right end plate, inludes linking set                                         | G1/4  | 76.420.00.98 |
| Central plate for mounting valves, includes linking set                      | -     | 76.420.00.01 |
| Intermediate blocking plate for differential pressures, includes linking set | -     | 76.420.00.05 |
| Dummy Plug for unused subplates, one piece required per subplate section     | -     | 76.420.00.06 |

## **Dimensional drawings**













Right End Plate







## Impulse Automation Limited United Kingdom Company Registration 665193

Information shown in these data sheets are for guidance purposes only, no liability is accepted for any errors or omissions. The designer or user is solely responsible for the safe and proper use of these parts, assemblies or equipment described.