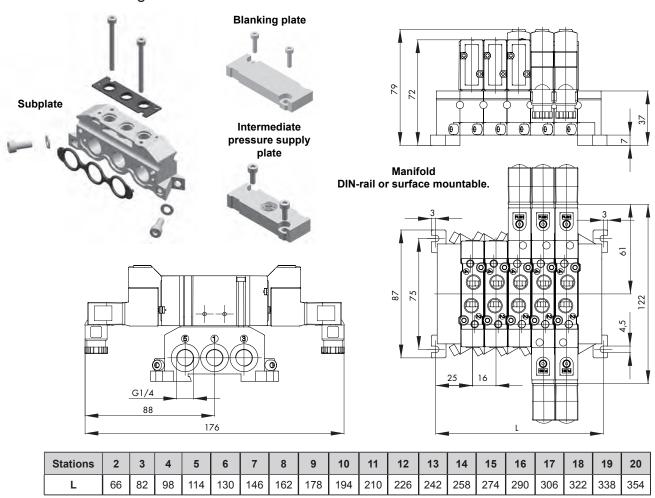

## Dimensional drawings

## Manifolds & Subplates

All accessories are included to complete your manifold including banjo screws and washers for the respective parts ordered.

For use with the following valve types: 77.0XX.XX

| Description                                                           | Order code   |
|-----------------------------------------------------------------------|--------------|
| Subplate for mounting valves                                          | 77.040.00.13 |
| Subplate for mounting valves closed opposite side of the seal         | 77.040.00.14 |
| Subplate for mounting valves closed pressure/open exhausts            | 77.040.00.15 |
| End plates one side feeding G1/4 ports                                | 77.040.00.18 |
| End plates both sides feeding G1/4 ports                              | 77.040.00.19 |
| Blanking plate for unused positions, requires a subplate for mounting | 77.040.00.20 |
| Intermediate pressure supply plate, requires a subplate for mounting  | 77.040.00.40 |