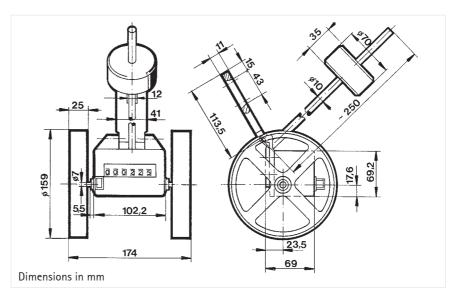

### DIMENSIONS Counter with suspension device

| ORDER INFORMATION   | Actu-<br>ation | Sense of rotation | Indication  |          | Transm. ratio<br>1:1<br>Ordering code | Transm. ratio<br>1:5<br>Ordering code | Transm. ratio<br>1:10<br>Ordering code | Transm. ration<br>1:50<br>Ordering code |
|---------------------|----------------|-------------------|-------------|----------|---------------------------------------|---------------------------------------|----------------------------------------|-----------------------------------------|
| Revolution counter  | 1              | Bz                | 999 999     |          | 0 225 001                             | -                                     | 0 225 021                              | -                                       |
|                     | 1              | Bw                | 999 999     |          | 0 225 002                             | -                                     | 0 225 022                              | -                                       |
|                     |                |                   |             |          |                                       |                                       |                                        |                                         |
| Length counter      | 1              | Bz                | 99 999,9    | m/dm     | -                                     | 0 225 003 m/dm                        | -                                      | 0 225 007 m/cm                          |
| _                   | 1              | Bw                | 99 999,9    | m/dm     | -                                     | 0 225 004 m/dm                        | -                                      | 0 225 008 m/cm                          |
|                     |                |                   |             |          |                                       |                                       |                                        |                                         |
| Length counter with | 1              | Bz                | 99 999,9    | m/dm     | -                                     | 0 225 501 m/dm                        | -                                      | 0 225 505 m/cm                          |
| suspension device   | 1              | Bw                | 99 999,9    | m/dm     | -                                     | 0 225 502 m/dm                        | -                                      | 0 225 506 m/cm                          |
|                     |                |                   |             |          |                                       |                                       |                                        |                                         |
| Stroke counter      | 1              | Bz                | 999 999     |          | 0 225 301                             | -                                     | -                                      | -                                       |
|                     | 1              | Bw                | 999 999     |          | 0 225 302                             | -                                     | -                                      | -                                       |
|                     |                |                   |             |          |                                       |                                       |                                        |                                         |
|                     | Stroke         | lever             | Ordering co | ode 0 60 | 0 005 For oth                         | er stroke levers see                  | e accessories                          |                                         |

Panel frame
\* on request

For measuring wheel see accessories, they are not included in normal delivery

Ordering code 1 250 056 See accessories for description

| Doc No: TTCC225 Rev: 001 | Impulse Automation Limited<br>United Kinadom | Page   |
|--------------------------|----------------------------------------------|--------|
| 18-11-19                 | Company Registration 665193                  | 2 of 2 |