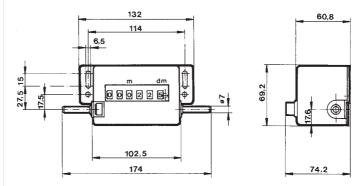

## DIMENSIONS

Dimensions in mm

| Doc No: TTCC225 Rev: 001 | Impulse Automation Limited<br>United Kingdom | Page   |
|--------------------------|----------------------------------------------|--------|
| 18-11-19                 | Company Registration 665193                  | 1 of 2 |