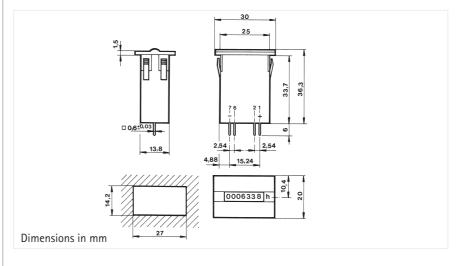

|
| Time error                  | with disable per switching cycle 0.488 ms                            |
| Reset                       | none                                                                 |
|                             |                                                                      |



Activation: The counter is connected to 0 V and + VDC.

The counter is switched off by connecting Pin 2 with Pin 7 or Pin 3.

| Doc No: TTCC050 Rev: 001 | Impulse Automation Limited United Kinodom | Page   |
|--------------------------|-------------------------------------------|--------|
| 06-11-19                 | Company Registration 665193               | 1 of 2 |

## Technical data

Type 633-DC

#### **DIMENSIONS**

Type 633.0





Typ 633.8



# ORDER INFORMATION Counter

| Voltage                  | Ohm  | Current consumption during pulse | Type 633.0<br>Ord. code | Type 633.7<br>Ord. code | Type 633.8<br>Ord. code |
|--------------------------|------|----------------------------------|-------------------------|-------------------------|-------------------------|
|                          |      |                                  |                         |                         |                         |
| 5 VDC                    | 140  | 35 mA                            | 0 633 031               | 0 633 731               | 0 633 831               |
| 12 VDC                   | 720  | 17 mA                            | 0 633 032               | 0 633 732               | 0 633 832               |
| 24 VDC