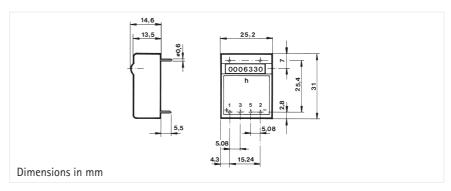

|
| Time error                  | with disable per switching cycle 0.488 ms                            |
| Reset                       | none                                                                 |
|                             |                                                                      |



Activation: The counter is connected to 0 V and + VDC.

The counter is switched off by connecting Pin 2 with Pin 7 or Pin 3.

| Doc No: TTCC050 Rev: 001 | Impulse Automation Limited United Kinodom | Page   |
|--------------------------|-------------------------------------------|--------|
| 06-11-19                 | Company Registration 665193               | 1 of 2 |

## Technical data

Type 633-DC

#### **DIMENSIONS**

Type 633.0





Typ 633.8



# ORDER INFORMATION Counter

| Voltage                  | Ohm  | Current consumption during pulse | Type 633.0<br>Ord. code | Type 633.7<br>Ord. code | Type 633.8<br>Ord. code |
|--------------------------|------|----------------------------------|-------------------------|-------------------------|-------------------------|
|                          |      |                                  |                         |                         |                         |
| 5 VDC                    | 140  | 35 mA                            | 0 633 031               | 0 633 731               | 0 633 831               |
| 12 VDC                   | 720  | 17 mA                            | 0 633 032               | 0 633 732               | 0 633 832               |
| 24 VDC