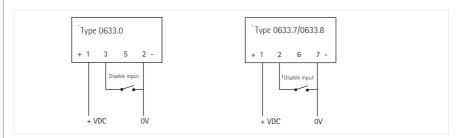

#### **CONNECTION DIAGRAM**

email: sales@impulseautomation.co.uk web: www.impulseautomation.co.uk

Activation: The counter is connected to 0 V and + VDC.

The counter is switched off by connecting Pin 2 with Pin 7 or Pin 3.

| Doc No: TTCC050 Rev: 001 | Impulse Automation Limited United Kinodom | Page   |
|--------------------------|-------------------------------------------|--------|
| 06-11-19                 | Company Registration 665193               | 1 of 2 |