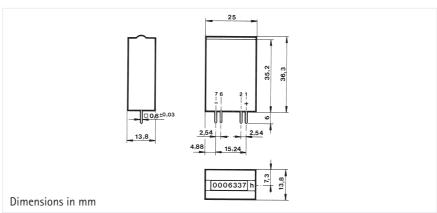

|
| Time error                  | with disable per switching cycle 0.488 ms                            |
| Reset                       | none                                                                 |
|                             |                                                                      |



Activation: The counter is connected to 0 V and + VDC.

The counter is switched off by connecting Pin 2 with Pin 7 or Pin 3.

| Doc No: TTCC050 Rev: 001 | Impulse Automation Limited United Kinodom | Page   |
|--------------------------|-------------------------------------------|--------|
| 06-11-19                 | Company Registration 665193               | 1 of 2 |

## Technical data

Type 633-DC

#### **DIMENSIONS**

Type 633.0





Typ 633.8



# ORDER INFORMATION Counter

| Voltage                  | Ohm  | Current consumption during pulse | Type 633.0<br>Ord. code | Type 633.7<br>Ord. code | Type 633.8<br>Ord. code |
|--------------------------|------|----------------------------------|-------------------------|-------------------------|-------------------------|
|                          |      |                                  |                         |                         |                         |
| 5 VDC                    | 140  | 35 mA                            | 0 633 031               | 0 633 731               | 0 633 831               |
| 12 VDC                   | 720  | 17 mA                            | 0 633 032               | 0 633 732               | 0 633 832               |
| 24 VDC