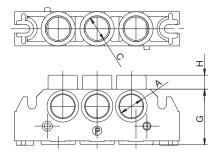

|--|

| End Plates | Α     | В     | С     |
|------------|-------|-------|-------|
| ISO 1      | G 3/8 | G 1/4 | G 3/8 |
| ISO 2      | G 1/2 | G 1/4 | G 1/2 |

Multiple connection possibilities are available, each end plate is provided with blocked threaded ports, simply break through the respective port required.

| Separation Modules | Α   | В   | C  | D  | E | F   |
|--------------------|-----|-----|----|----|---|-----|
| ISO 1              | 92  | 106 | 22 | 36 | 8 | 5.5 |
| ISO 2              | 102 | 120 | 29 | 43 | 7 | 6.5 |

#### Dimensional drawings