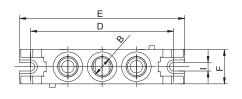

| Subplates | Α  | В  | С   | D  | Е   | F  | G     | Н   | ı  | J     | K   |
|-----------|----|----|-----|----|-----|----|-------|-----|----|-------|-----|
| ISO 1     | 28 | M5 | 4.5 | 36 | 8.5 | 9  | G 1/4 | 92  | 43 | G 1/4 | 106 |
| ISO 2     | 38 | M6 | 7   | 48 | 10  | 12 | G 3/8 | 102 | 56 | G 3/8 | 120 |

#### Dimensional drawings