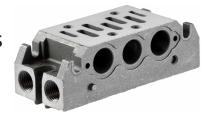

## Modular Valve Subplates - For Multiple Assemblies

| Description                                               | Order code   |  |
|-----------------------------------------------------------|--------------|--|
| ISO 1 subplate includes accessories (end plates required) | 76.420.00.93 |  |
| ISO 2 subplate includes accessories (end plates required) | 76.420.00.14 |  |

| Subplates | Α  | В  | С   | D  | Е   | F  | G     | Н   | ı  | J     | K   |
|-----------|----|----|-----|----|-----|----|-------|-----|----|-------|-----|
| ISO 1     | 28 | M5 | 4.5 | 36 | 8.5 | 9  | G 1/4 | 92  | 43 | G 1/4 | 106 |
| ISO 2     | 38 | M6 | 7   | 48 | 10  | 12 | G 3/8 | 102 | 56 | G 3/8 | 120 |