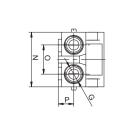

|--|

| End Plates | Α     | В     | С     |
|------------|-------|-------|-------|
| ISO 1      | G 3/8 | G 1/4 | G 3/8 |
| ISO 2      | G 1/2 | G 1/4 | G 1/2 |

Multiple connection possibilities are available, each end plate is provided with blocked threaded ports, simply break through the respective port required.

| Separation Modules | Α   | В   | C  | D  | E | F   |
|--------------------|-----|-----|----|----|---|-----|
| ISO 1              | 92  | 106 | 22 | 36 | 8 | 5.5 |
| ISO 2              | 102 | 120 | 29 | 43 | 7 | 6.5 |

#### Dimensional drawings