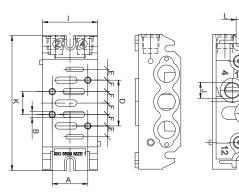

| Subplates | Α  | В  | С   | D  | Е   | F  | G     | Н   | ı  | J     | K   |
|-----------|----|----|-----|----|-----|----|-------|-----|----|-------|-----|
| ISO 1     | 28 | M5 | 4.5 | 36 | 8.5 | 9  | G 1/4 | 92  | 43 | G 1/4 | 106 |
| ISO 2     | 38 | M6 | 7   | 48 | 10  | 12 | G 3/8 | 102 | 56 | G 3/8 | 120 |

#### Dimensional drawings