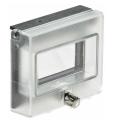

#### Accessories

### IP65 transparent sealing covers (Size 1)

Hinged cover with lock Order code: **1.405.612**Hinged cover with knob Order code: **1.405.611** 