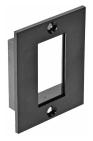

#### Accessories

#### Panel frame (W) 60mm x (H) 75mm

Panel cutout 52mm x 52mm Order code: 1.499.512 \*\*

\*\* Hinged covers are available for use with the 1.499.512 panel frame, size 2 only. Part reference 1.405.613 with knob or 1.405.614 with lock.