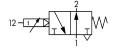

22.2mm Temperature range: 0°C...+60°C

Mounting: Panel mount only, includes clip

Time setting: Via front rotary knob

Reset: Automatic - by removal of pressure port 12

Reset time: 200ms

Operating medium: 5 micron filtered clean dry, non-lubricated compressed air

| Description                                                | Repeatability | Setting accuracy | Ports | Order code   |
|------------------------------------------------------------|---------------|------------------|-------|--------------|
| 2 to 30 seconds 3/2 way (OFF delay) normally open timing   | +/- 0.3 s     | +/- 0.6 s        | M5    | 51.021.03.00 |
| 20 to 300 seconds 3/2 way (OFF delay) normally open timing | +/- 3.0 s     | +/- 6.0 s        | M5    | 51.021.30.00 |

## Dimensional drawings

#### OFF delay timing











#### Accessories

### IP65 transparent sealing covers (Size 1)

Hinged cover with lock Order code: **1.405.612**Hinged cover with knob Order code: **1.405.611** 

#### Panel frame (W) 60mm x (H) 75mm

Panel cutout 52mm x 52mm Order code: 1.499.512 \*\*

\*\* Hinged covers are available for use with the 1.499.512 panel frame, size 2 only. Part reference 1.405.613 with knob or 1.405.614 with lock.





Document No: QY009 Revision 2