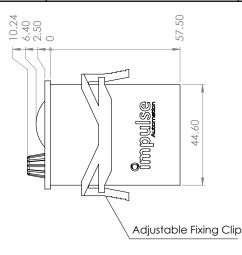

## Dimensional drawings

Mounting: Panel mount only, includes clip

Time setting: Via front rotary knob

Reset: Automatic - by removal of pressure port 12

Reset time: 200ms

Operating medium: 5 micron filtered clean dry, non-lubricated compressed air