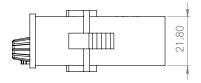

## Dimensional drawings

#### OFF delay timing

### Technical information

Pressure range: 2-6 bar Display type: Digit roll

IP rating: IP40 when connected, higher protection with covers (front only)

Panel cut out: 45 x 22.2mm Temperature range: 0°C...+60°C

Mounting: Panel mount only, includes clip

Time setting: Via front rotary knob

Reset: Automatic - by removal of pressure port 12

Reset time: 200ms

Operating medium: 5 micron filtered clean dry, non-lubricated compressed air