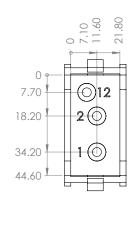

## Dimensional drawings

Mounting: Panel mount only, includes clip

Time setting: Via front rotary knob

Reset: Automatic - by removal of pressure port 12

Reset time: 200ms

Operating medium: 5 micron filtered clean dry, non-lubricated compressed air