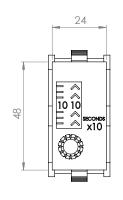

## Dimensional drawings

### Technical information

Pressure range: 2-6 bar Display type: Digit roll

IP rating: IP40 when connected, higher protection with covers (front only)

Panel cut out: 45 x 22.2mm Temperature range: 0°C...+60°C

Mounting: Panel mount only, includes clip

Time setting: Via front rotary knob

Reset: Automatic - by removal of pressure port 12

Reset time: 200ms

Operating medium: 5 micron filtered clean dry, non-lubricated compressed air