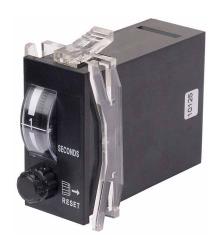

## Technical information

Pressure range: 2-6 bar Display type: Digit roll

IP rating: IP40 when connected, higher protection with covers (front only)

Panel cut out: 45 x 22.2mm Temperature range: 0°C...+60°C

Mounting: Panel mount only, includes clip

Time setting: Via front rotary knob

Reset: Automatic - by removal of pressure port 1

Operating medium: 5 micron filtered clean dry, non-lubricated compressed air