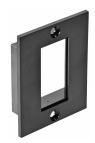

### Panel frame (W) 60mm x (H) 75mm

Panel cutout 52mm x 52mm Order code: 1.499.512 \*\*

<sup>\*\*</sup> Hinged covers are available for use with the 1.499.512 panel frame, size 2 only. Part reference **1.405.613** with knob or **1.405.614** with lock.