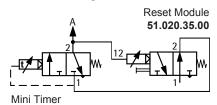

# Other information

Reset timers are used in conjunction with mini timers where a continuous repeat output of 0.2 to 2 seconds is required. Please see data sheet QY005 for mini timers.

| Description                                       | Repeatability | Ports | Order code   |
|---------------------------------------------------|---------------|-------|--------------|
| 0.2 to 2 seconds adjustable with front reset knob | +/- 0.3 s     | M5    | 51.020.35.00 |

#### **Connection Diagram**

Use ON delay timers only, see below.

 51.020.33.00
 0.2 to 3 Seconds

 51.020.03.00
 2 to 30 Seconds

 51.020.34.00
 8 to 120 Seconds

 51.020.30.00
 20 to 300 Seconds

On the connection of air to port 1 of the reset module, the mini timer begins to time. Air is passed from port 1 to port 2 of the mini timer and also connects port 12 of the reset module on timeout. After an output of between 0.2 - 2 seconds (A) the air supply from port 2 of the reset module to port 1 of the mini timer is interrupted for 300ms, this resets mini timer and module. The cycle is continuous while air is connected to port 1 of the reset module, remove the air supply to stop the cycle. The front rotary knob, when pulled towards the user, resets the mini