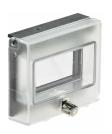

#### IP65 transparent sealing covers (Size 1)

Hinged cover with lock Order code: **1.405.612**Hinged cover with knob Order code: **1.405.611** 