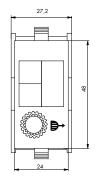

# Dimensional drawings

## Technical information

Pressure range: 2-6 bar Display type: Digit roll

IP rating: IP40 when connected, higher protection with covers (front only)

Panel cut out: 45 x 22.2mm Temperature range: 0°C...+60°C