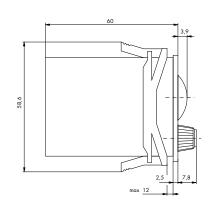

# Dimensional drawings

## Technical information

Pressure range: 2-6 bar Display type: Digit roll

IP rating: IP40 when connected, higher protection with covers (front only)

Panel cut out: 45 x 22.2mm Temperature range: 0°C...+60°C