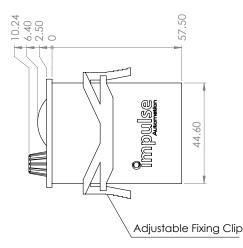

## Dimensional drawings

**EX-CLASSIFICATION** 

Gas: Ex II 2G Ex h IIB T4 Gb ( $0^{\circ}$ C  $\leq$  Ta  $\leq$  60°C)

Dust: Ex II 2D Ex h IIIB T120°C Db (0°C  $\leq$  Ta  $\leq$  60°C)

М5

57.020.30.EX

2(0

Mining: Ex I M2 Ex h I Mb ( $0^{\circ}$ C < Ta <  $60^{\circ}$ C)