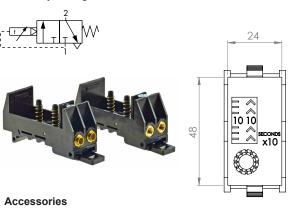

# Pneumatic Mini Timer - Panel or DIN Rail Mounting

## Technical information

Pressure range: 2-6 bar Display type: Digit roll

**IP rating:** IP40 when connected, higher protection with covers (front only)

Panel cut out: 45 x 22.2mm Temperature range: 0°C...+60°C

#### DIN rail mount - 35mm top hat rail

M5 female threaded ports
4mm instant push-in fittings
Order code: 51.031.00.00
Order code: 51.031.00.01