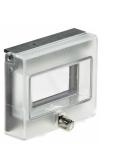

#### IP65 transparent sealing covers (Size 1)

Hinged cover with lock Order code: **1.405.612**Hinged cover with knob Order code: **1.405.611** 