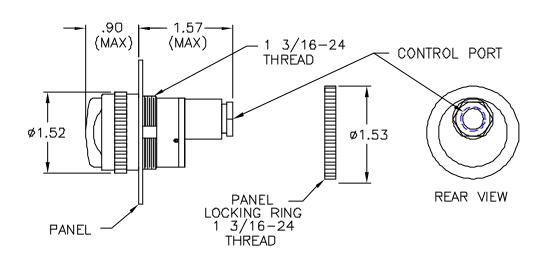

### **Dimensional drawings**

Spare parts:

Lens Mounting nut Sphere 3028 1074 AL-XXX Insert colour code Indicator colour options:

| Red to Green    | ALXX-RG  |
|-----------------|----------|
| Green to Black  | ALXX-GBK |
| Red to Black    | ALXX-RBK |
| Yellow to Black | ALXX-YBK |
| Amber to Black  | ALXX-ABK |
| Amber to Green  | ALXX-AG  |
| Black to white  | ALXX-BKW |
| Green to White  | ALXX-GW  |
|                 |          |

Other combinations are available, for example green to red use code ALXX-GR.

Panel drilling: 1 3/16" diameter

Impulse Automation Limited United Kingdom Company Registration 665193

Information shown in these data sheets are for guidance purposes only, no liability is accepted for any errors or omissions. The designer or user is solely responsible for the safe and proper use of these parts, assemblies or equipment described.