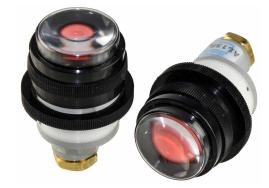

#### Other information

Lens and ball indication, designed for indirect 180° viewing. For full dimensional drawings see document EK0006.

| Symbol      | Description                       | Ports   | Colour      | Order code |
|-------------|-----------------------------------|---------|-------------|------------|
| $\otimes$ — | Visual indication of air pressure | 10-32   | See options | AL19-XXX   |
|             | Visual indication of air pressure | 1/8 NPT | See options | AL15-XXX   |
|             |                                   |         |             |            |

### **Dimensional drawings**

Spare parts:

Lens Mounting nut Sphere 3028 1074 AL-XXX Insert colour code Indicator colour options:

| Red to Green    | ALXX-RG  |
|-----------------|----------|
| Green to Black  | ALXX-GBK |
| Red to Black    | ALXX-RBK |
| Yellow to Black | ALXX-YBK |
| Amber to Black  | ALXX-ABK |
| Amber to Green  | ALXX-AG  |
| Black to white  | ALXX-BKW |
| Green to White  | ALXX-GW  |
|                 |          |