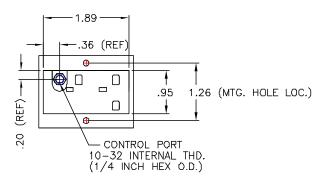

### Dimensional drawings

Pneumatic totalising counters display a total count of pneumatic pulses. This version is non-resettable for lifetime monitoring applications.