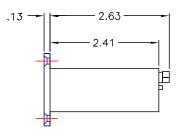

### Dimensional drawings

Pneumatic totalising counters display a total count of pneumatic pulses. This version is non-resettable for lifetime monitoring applications.