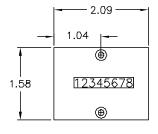

### Dimensional drawings

Pneumatic totalising counters display a total count of pneumatic pulses. This version is non-resettable for lifetime monitoring applications.