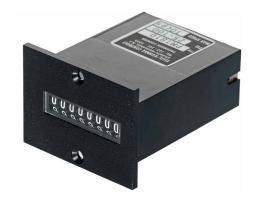

# **Pneumatic Totalising Counter**

## 8 Digit Counter PM18 Series Panel Mounting

#### Technical information

Pressure range: 25 to 100 PSI Temperature range: 32°F...+140°F

Mounting: Screw attachment panel mount only

Display: 0.16" (4mm) digit height
Count frequency: 10Hz see note below
Count pulse length: 8ms minimum
Manual reset: No front button reset
Pneumatic reset: No pneumatic reset