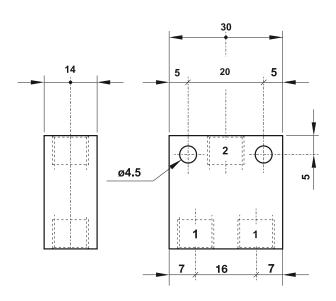

# Logic Valves & Flow Control

## Pneumatic AND Logic Valve

#### **Technical information**

Pressure range: Temperature range: Materials: Seals Operating medium: 2 - 10 bar -10°C...+60°C Anodised aluminium NBR 5 micron filtered, lubricated or non-lubricated compressed air.



| Symbol | Description     | Ports | Order code |
|--------|-----------------|-------|------------|
|        |                 | 0.1/0 | VANDOO     |
|        | AND logic valve | G1/8  | VAND08     |

### **Dimensional drawings**



#### Impulse Automation Limited United Kingdom Company Registration 665193

Information shown in these data sheets are for guidance purposes only, no liability is accepted for any errors or omissions. The designer or user is solely responsible for the safe and proper use of these parts, assemblies or equipment described.