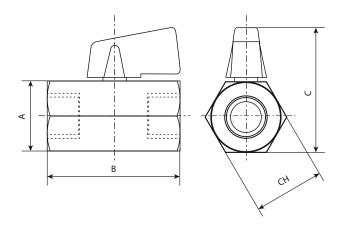

## **Dimensional drawings**

| Α   | В  | С  | СН |
|-----|----|----|----|
| 1/8 | 39 | 38 | 21 |
| 1/4 | 40 | 38 | 21 |
| 3/8 | 42 | 38 | 21 |
| 1/2 | 48 | 42 | 25 |

Document No: CV013 Revision 1