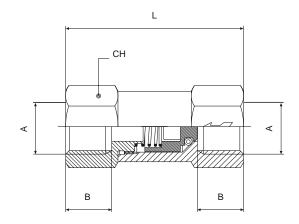

#### Dimensional drawings

|     | •   |      |    |  |
|-----|-----|------|----|--|
| Α   | В   | L    | СН |  |
| M5  | 5.5 | 26.5 | 8  |  |
| 1/8 | 8.5 | 35.5 | 13 |  |
| 1/4 | 11  | 43   | 17 |  |
| 3/8 | 12  | 58   | 24 |  |
| 1/2 | 15  | 63   | 24 |  |