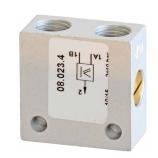

#### Technical information

Pressure range: 2 - 8 bar
Temperature range: -10°C...+60°C
Materials: Anodised aluminium

Seals: NBR Pressure connection: G1/8, G1/4

Operating medium: 5 micron filtered, lubricated or non-lubricated compressed air.

| Symbol | Description                        | Ports | Order code |
|--------|------------------------------------|-------|------------|
|        | OR unit shuttle/double check valve | G1/8  | VOR08      |
|        |                                    |       |            |
|        | OR unit shuttle/double check valve | G1/4  | VOR04      |