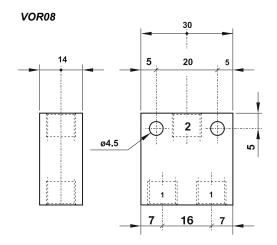

### **Dimensional drawings**

| Symbol | Description                        | Ports | Order code |
|--------|------------------------------------|-------|------------|
|        | OR unit shuttle/double check valve | G1/8  | VOR08      |
|        |                                    |       |            |
|        | OR unit shuttle/double check valve | G1/4  | VOR04      |