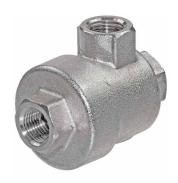

## Pneumatic Quick Exhaust Valve

| Description         | Ports | Order code |
|---------------------|-------|------------|
| Quick exhaust valve | G1/8  | VSR08      |
| Quick exhaust valve | G1/4  | VSR04      |
| Quick exhaust valve | G1/2  | VSR02      |