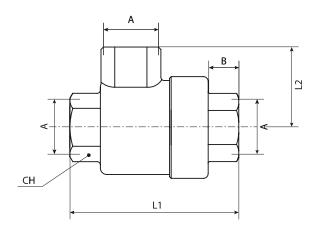

#### **Dimensional drawings**

| Α   | В   | L1 | L2   | СН |
|-----|-----|----|------|----|
| 1/8 | 8.5 | 42 | 19.5 | 15 |
| 1/4 | 11  | 54 | 25   | 19 |
| 1/2 | 15  | 72 | 32   | 26 |