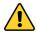

Unattended - 4 x Single shot repeating cascade circuit

## **CAUTION:**

Upon applying air system will start automatically.

## NOTES:

Clean dry non-lubricated air to be used.

Timers should never be adjusted while in operation.

Pressures should not exceed timer specification.

These circuits have been designed as a concept/theory only. It is your responsibility to ensure that these details comply will all safety standards and regulations. We cannot accept responsibility for its application. Schematic diagrams shown here may vary from actual parts supplied, although functionality will remain the same.