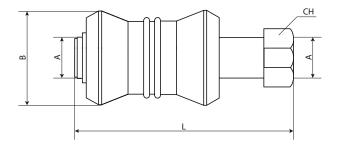

### Dimensional drawings

| Α   | В  | L  | СН |
|-----|----|----|----|
| 1/8 | 25 | 48 | 14 |
| 1/4 | 30 | 58 | 17 |
| 3/8 | 35 | 70 | 22 |
| 1/2 | 40 | 80 | 26 |