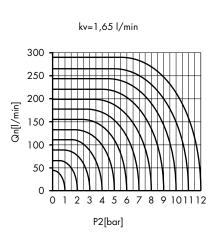

## Technical information

Pressure range: 0-12 bar
Control pressure: 1.5-8 bar
Temperature range: -10°C...+70°C
Housing: Brass
Seals: Perbunan
Lubricant: Not required

Operating medium: 5 micron filtered, non lubricated or non-lubricated