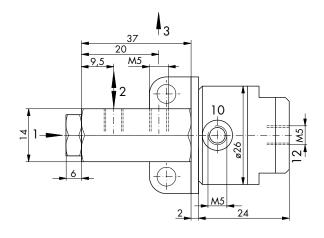

## **Dimensional drawings**

Document No: J1006 Revision 1

Impulse Automation Limited
United Kingdom
Company Registration 665193