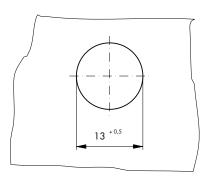

range: 1.2-8 bar
Temperature range: -10°C...+50°C
Housing: Moulded polyamide.
Switching frequency: Approx. 5 Hz

**Operating medium:** 5 micron filtered non-lubricated compressed air.

#### Other Information:

Each unit is supplied with a bezel for mounting in a 20mm diameter hole.

| Symbol      | Description                                      | Ports | Colour | Order code |
|-------------|--------------------------------------------------|-------|--------|------------|
| $\otimes$ — | Black to red visual indication of air pressure   | M5    | Red    | 50.520     |
|             | Black to green visual indication of air pressure | M5    | Green  | 50.521     |
|             |                                                  |       |        |            |

#### Dimensional drawings





Drilling plan without bezel

# Document No: V1000 Revision 1

Impulse Automation Limited
United Kingdom
Company Registration 665193