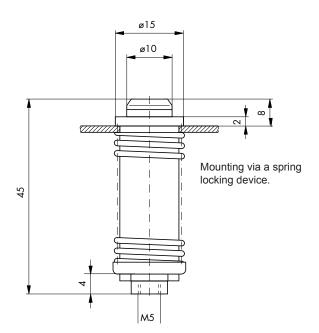

#### Other Information:

Each unit is supplied with a bezel for mounting in a 20mm diameter hole.

| Symbol      | Description                                      | Ports | Colour | Order code |
|-------------|--------------------------------------------------|-------|--------|------------|
| $\otimes$ — | Black to red visual indication of air pressure   | M5    | Red    | 50.520     |
|             | Black to green visual indication of air pressure | M5    | Green  | 50.521     |
|             |                                                  |       |        |            |

#### Dimensional drawings

Drilling plan without bezel