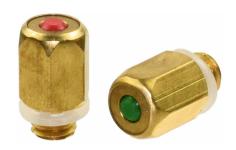

## Kuhnke Pneumatic Visual Indicator 50.590 or 50.591

## Pop-Up Type Indication - Port Mounted

| Symbol     | Description                                    | Connection | Colour | Order code |
|------------|------------------------------------------------|------------|--------|------------|
| $\bigcirc$ | Red pop-up visual indication of air pressure   | M5         | Red    | 50.590     |
|            | Green pop-up visual indication of air pressure | M5         | Green  | 50.591     |
|            |                                                |            |        |            |