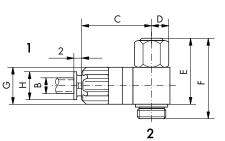

**Operating medium:** 5 micron filtered, lubricated or non-lubricated compressed air.

Flow in I/min

| Symbol | Description                                     | С    | D  | Е  | F  | G   | Н  | J | Threads | Order code |
|--------|-------------------------------------------------|------|----|----|----|-----|----|---|---------|------------|
| 2      | Exhaust type with 4mm push-in tube connections  | 17   | 4  | 18 | 21 | 8.5 | 8  | - | M5      | 47.075**   |
|        | Exhaust type with 6mm push-in tube connections  | 24.5 | 17 | 27 | 32 | 14  | 10 | - | G1/8    | 47.090**   |
|        | Exhaust type for 5 x 1 tube push-on connections | 14.5 | 4  | 18 | 21 | -   | -  | 8 | M5      | 47.070     |
|        | Exhaust type for 6 x 1 tube push-on connections | 14.5 | 4  | 18 | 21 | -   | -  | 9 | M5      | 47.080     |
|        | Exhaust type for 6 x 1 tube push-on connections | 21   | 7  | 27 | 32 | -   | -  | 9 | G1/8    | 47.085     |
| 1      |                                                 |      |    |    |    |     |    |   |         |            |
|        | Inlet type with 4mm push-in tube connections    | 17   | 4  | 18 | 21 | 8.5 | 8  | - | M5      | 47.076**   |
|        | Inlet type for 5 x 1 tube push-on connections   | 14.5 | 4  | 18 | 21 | -   | -  | 8 | M5      | 47.071     |
|        | Inlet type for 6 x 1 tube push-on connections   | 14.5 | 4  | 18 | 21 | -   | -  | 9 | M5      | 47.081     |
|        |                                                 | -    |    | -  | •  |     |    | • |         |            |

## Dimensional drawings

Impulse Automation Limited
United Kingdom
Company Registration 665193