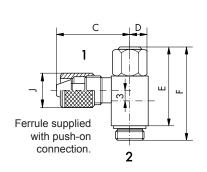

**Operating medium:** 5 micron filtered, lubricated or non-lubricated compressed air.

Flow in I/min

| Symbol | Description                                     | С    | D  | Е  | F  | G   | Н  | J | Threads | Order code |
|--------|-------------------------------------------------|------|----|----|----|-----|----|---|---------|------------|
| 2      | Exhaust type with 4mm push-in tube connections  | 17   | 4  | 18 | 21 | 8.5 | 8  | - | M5      | 47.075**   |
|        | Exhaust type with 6mm push-in tube connections  | 24.5 | 17 | 27 | 32 | 14  | 10 | - | G1/8    | 47.090**   |
|        | Exhaust type for 5 x 1 tube push-on connections | 14.5 | 4  | 18 | 21 | -   | -  | 8 | M5      | 47.070     |
|        | Exhaust type for 6 x 1 tube push-on connections | 14.5 | 4  | 18 | 21 | -   | -  | 9 | M5      | 47.080     |
|        | Exhaust type for 6 x 1 tube push-on connections | 21   | 7  | 27 | 32 | -   | -  | 9 | G1/8    | 47.085     |
| 1      |                                                 |      |    |    |    |     |    |   |         |            |
|        | Inlet type with 4mm push-in tube connections    | 17   | 4  | 18 | 21 | 8.5 | 8  | - | M5      | 47.076**   |
|        | Inlet type for 5 x 1 tube push-on connections   | 14.5 | 4  | 18 | 21 | -   | -  | 8 | M5      | 47.071     |
|        | Inlet type for 6 x 1 tube push-on connections   | 14.5 | 4  | 18 | 21 | -   | -  | 9 | M5      | 47.081     |
|        |                                                 | -    |    | -  | •  |     |    | • |         |            |

## Dimensional drawings

Impulse Automation Limited
United Kingdom
Company Registration 665193