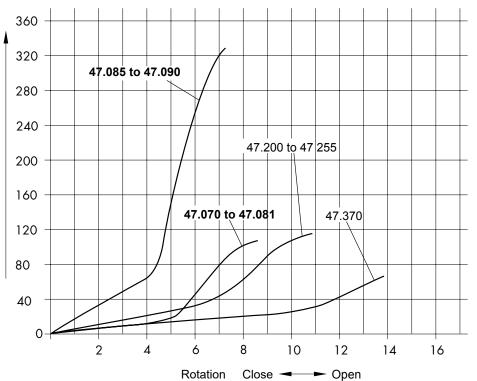

**Operating medium:** 5 micron filtered, lubricated or non-lubricated compressed air.

Flow in I/min

| Symbol | Description                                     | С    | D  | Е  | F  | G   | Н  | J | Threads | Order code |
|--------|-------------------------------------------------|------|----|----|----|-----|----|---|---------|------------|
| 2      | Exhaust type with 4mm push-in tube connections  | 17   | 4  | 18 | 21 | 8.5 | 8  | - | M5      | 47.075**   |
|        | Exhaust type with 6mm push-in tube connections  | 24.5 | 17 | 27 | 32 | 14  | 10 | - | G1/8    | 47.090**   |
|        | Exhaust type for 5 x 1 tube push-on connections | 14.5 | 4  | 18 | 21 | -   | -  | 8 | M5      | 47.070     |
|        | Exhaust type for 6 x 1 tube push-on connections | 14.5 | 4  | 18 | 21 | -   | -  | 9 | M5      | 47.080     |
|        | Exhaust type for 6 x 1 tube push-on connections | 21   | 7  | 27 | 32 | -   | -  | 9 | G1/8    | 47.085     |
| 1      |                                                 |      |    |    |    |     |    |   |         |            |
|        | Inlet type with 4mm push-in tube connections    | 17   | 4  | 18 | 21 | 8.5 | 8  | - | M5      | 47.076**   |
|        | Inlet type for 5 x 1 tube push-on connections   | 14.5 | 4  | 18 | 21 | -   | -  | 8 | M5      | 47.071     |
|        | Inlet type for 6 x 1 tube push-on connections   | 14.5 | 4  | 18 | 21 | -   | -  | 9 | M5      | 47.081     |
|        |                                                 | -    |    | -  | •  |     |    | • |         |            |