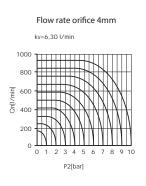

#### Other information

For NPT ports use prefix code "75" for example 75.XXX.XX

| Symbol | Description                           | Туре   | Orifice | Ports | Order code   |
|--------|---------------------------------------|--------|---------|-------|--------------|
|        | 2/2 way spring return normally closed | Poppet | 4mm     | G1/8  | 76.025.24.21 |
|        | 3,4, 5                                | 177    |         |       |              |
|        |                                       |        |         |       |              |
| 2      |                                       |        |         | 0.1/0 |              |
|        | 3/2 way spring return normally closed | Poppet | 4mm     | G1/8  | 76.026.24.21 |
|        |                                       |        |         |       |              |