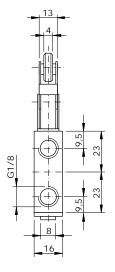

### Dimensional drawings

Document No: B1012 Revision 1

Impulse Automation Limited
United Kingdom
Company Registration 665193

#### Other information

For NPT ports use prefix code "75" for example 75.XXX.XX

| Symbol | Description                           | Туре   | Orifice | Ports | Order code   |
|--------|---------------------------------------|--------|---------|-------|--------------|
|        | 2/2 way spring return normally closed | Poppet | 4mm     | G1/8  | 76.025.24.21 |
|        | 3,4, 5                                | 177    |         |       |              |
|        |                                       |        |         |       |              |
| 2      |                                       |        |         | 0.1/0 |              |
|        | 3/2 way spring return normally closed | Poppet | 4mm     | G1/8  | 76.026.24.21 |
|        |                                       |        |         |       |              |