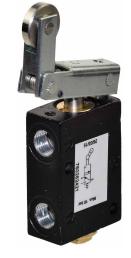

## 2/2 & 3/2 Way Compact Roller Lever Valve One Way

#### Technical information

Pressure range: 0-10 bar
Temperature range: -15°C...+50°C

**Housing:** Die-cast and lacquered zinc alloy

Seals: PUR Lubricant: Not required

Operating medium: 5 micron filtered, lubricated or non-lubricated