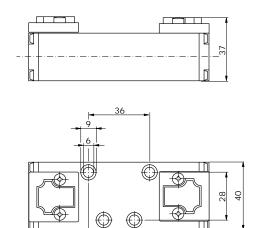

--------------------------------------------------------------------------------------------------------------------------------------------------------------------------------------------|------------------------------------------------------|-------|---------|--------------|
|                                                                                                                                                                                                                                                        | 5/3 way spring return to centre, ports 2 & 4 exhaust | Spool | 6mm     | 76.084.71.28 |
| $\vec{14} \xrightarrow{- \nabla - 1} \downarrow \downarrow$ | 5/3 way spring return to centre all ports closed     | Spool | 6mm     | 76.084.71.38 |

### **Dimensional drawings**



<u>18</u> 106



Flow rate orifice spool type

#### Impulse Automation Limited United Kingdom Company Registration 665193