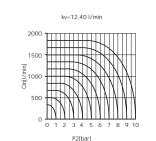

---------------------------------------------------------------------------------------------------------------------------------------------------------------------------|------------------------------------------------------|-------|---------|--------------|
|                                                                                                                                                                                                                                                        | 5/3 way spring return to centre, ports 2 & 4 exhaust | Spool | 6mm     | 76.084.71.28 |
| $\vec{14} \xrightarrow{- \nabla - 1} \downarrow \downarrow$ | 5/3 way spring return to centre all ports closed     | Spool | 6mm     | 76.084.71.38 |

### **Dimensional drawings**



<u>18</u> 106



Flow rate orifice spool type

#### Impulse Automation Limited United Kingdom Company Registration 665193