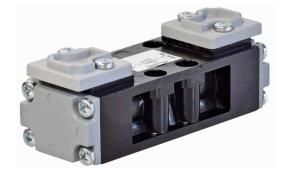

## 5/3 Way Double Pilot Control Valve

#### **Technical information**

| Pressure range:    | 2.5-10 bar                                      |
|--------------------|-------------------------------------------------|
| Control pressure:  | 2.5-10 bar                                      |
| Temperature range: | -15°C+50°C                                      |
| Housing:           | Die-cast and lacquered aluminium alloy          |
| Seals:             | NBR                                             |
| Lubricant:         | Not required.                                   |
| Operating medium:  | 5 micron filtered, lubricated or non-lubricated |
|                    | compressed air.                                 |