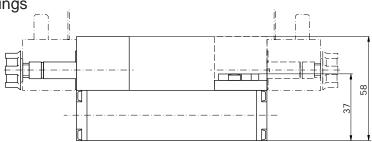

## **Dimensional drawings**

Flow rate orifice spool type

kv=12,40 l/min

2000

1500

0 1 2 3 4 5 6 7 8 9 10

P2[bar]

Impulse Automation Limited United Kingdom Company Registration 665193