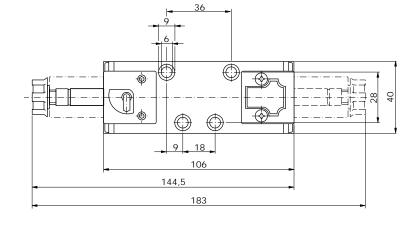

## **Dimensional drawings**

Flow rate orifice spool type

kv=12,40 l/min

2000

1500

0 1 2 3 4 5 6 7 8 9 10

P2[bar]

Impulse Automation Limited United Kingdom Company Registration 665193