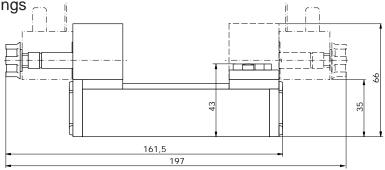

## Dimensional drawings

Flow rate orifice spool type

Impulse Automation Limited
United Kingdom
Company Registration 665193