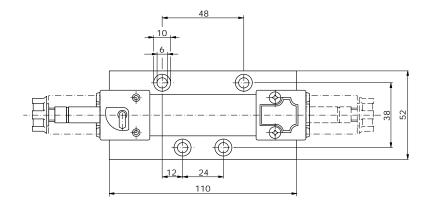

## Dimensional drawings

Flow rate orifice spool type

Impulse Automation Limited
United Kingdom
Company Registration 665193