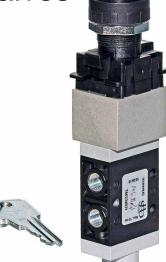

Manually Operated Pneumatic Key Valves

# Key Operated Pneumatic Valve

### Other information

For ATEX certification use suffix code "EX" for example 76.XXX.XX.EX For NPT ports use prefix code "75" for example 75.XXX.XX.XX

| Symbol                                                                                                                     | Description                                   | Туре  | Orifice | Ports | Order code   |
|----------------------------------------------------------------------------------------------------------------------------|-----------------------------------------------|-------|---------|-------|--------------|
|                                                                                                                            | 3/2 way maintained position. Includes 2 keys. | Spool | 6mm     | G1/8  | 76.022.48.21 |
| The key is retractable in one position only. Spare keys are not available. Keys are universal and not unique to each value |                                               |       |         |       |              |
|                                                                                                                            | 5/2 way maintained position. Includes 2 keys. | Spool | 6mm     | G1/8  | 76.023.48.41 |