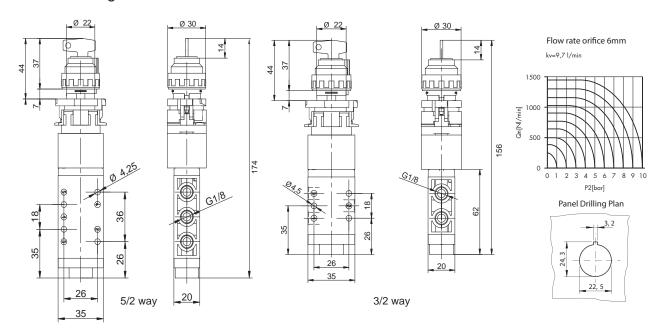

-------------------------------|-----------------------------------------------|-------|---------|-------|--------------|
|                                                                                                                            | 3/2 way maintained position. Includes 2 keys. | Spool | 6mm     | G1/8  | 76.022.48.21 |
| The key is retractable in one position only. Spare keys are not available. Keys are universal and not unique to each value |                                               |       |         |       |              |
|                                                                                                                            | 5/2 way maintained position. Includes 2 keys. | Spool | 6mm     | G1/8  | 76.023.48.41 |

## **Dimensional drawings**



#### Impulse Automation Limited United Kingdom Company Registration 665193