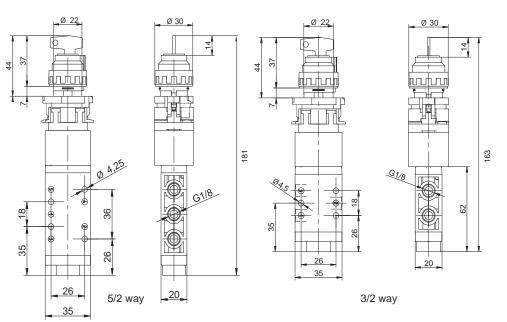

#### Technical information

**Pressure range:** 2.5-10 bar - air pilot assisted for lighter operation

Temperature range: -15°C...+50°C

**Housing:** Die-cast and lacquered zinc alloy

Seals: NBR Lubricant: Not required

Operating medium: 5 micron filtered, lubricated or non-lubricated compressed air