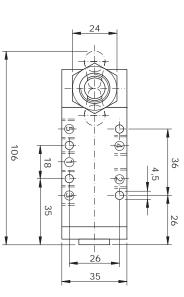

.00.54 (5 pcs)

| Symbol | Description                     | Туре  | Orifice | Ports | Lever | Order code   |
|--------|---------------------------------|-------|---------|-------|-------|--------------|
|        |                                 |       |         |       |       |              |
|        | 5/3 way spring return to centre | Spool | 6mm     | G1/8  | Black | 76.024.25.38 |
| 513    |                                 |       |         |       |       |              |
|        |                                 | -     |         |       |       |              |
|        | 5/3 way maintained position     | Spool | 6mm     | G1/8  | Black | 76.024.25.39 |
| 513    |                                 |       |         |       |       |              |

## **Dimensional drawings**





Flow rate orifice 6mm kv=9,7 l/min



## Impulse Automation Limited United Kingdom Company Registration 665193