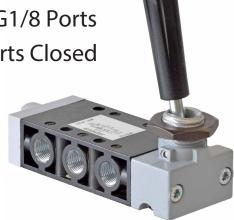

## Manually Operated Pneumatic Valves

Pneumatic Lever Valve 5/3 Way Angled Lever G1/8 Ports Technical information Centre Ports Closed

Pressure range:0-10Temperature range:-15Housing:DieSeals:NBFLubricant:NotOperating medium:5 m

0-10 bar -15°C...+50°C Die-cast and lacquered zinc alloy NBR Not required 5 micron filtered, lubricated or non-lubricated compressed air