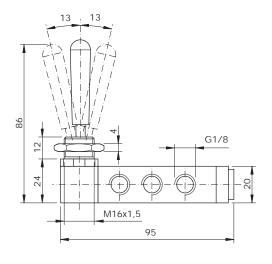

20.00.54 (5 pcs)

| Symbol | Description                     | Туре  | Orifice | Ports | Lever | Order code   |
|--------|---------------------------------|-------|---------|-------|-------|--------------|
|        |                                 |       |         |       |       |              |
|        | 5/3 way spring return to centre | Spool | 6mm     | G1/8  | Black | 76.024.25.38 |
| 513    |                                 |       |         |       |       |              |
|        |                                 | -     |         |       |       |              |
|        | 5/3 way maintained position     | Spool | 6mm     | G1/8  | Black | 76.024.25.39 |
| 513    |                                 |       |         |       |       |              |

## **Dimensional drawings**





Flow rate orifice 6mm kv=9,7 l/min



## Impulse Automation Limited United Kingdom Company Registration 665193