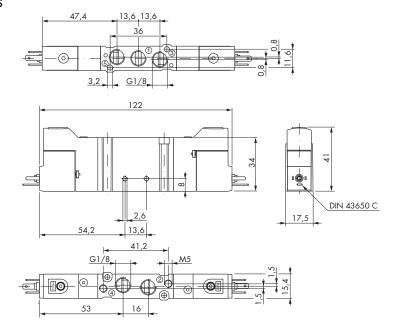

## Dimensional drawings

Impulse Automation Limited
United Kingdom
Company Registration 665193