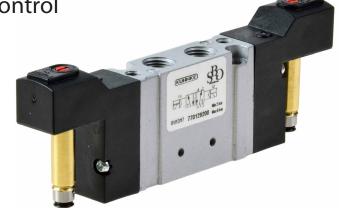

## Solenoid Operated Manifold Valves

2 x 3/2 Way G1/8 Double Solenoid Control

## Technical information

Pressure range: 2-8 bar
Temperature range: -5°C...+50°C
Flow rate: 800 NI/min
Housing: Aluminium alloy
Sealing element: Soft spool
Lubricant: Not required

Operating medium: 5 micron filtered, lubricated or non-lubricated