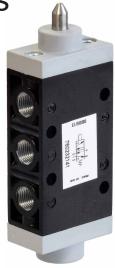

## 5/2 Way Plunger Valve - Body Mounting

### Other information

For ATEX certification use suffix code "EX" for example 76.XXX.XX.EX For NPT ports use prefix code "75" for example 75.XXX.XX.XX

| Symbol | Description                                      | Туре  | Orifice | Ports | Order code   |
|--------|--------------------------------------------------|-------|---------|-------|--------------|
|        |                                                  |       |         |       |              |
|        | 5/2 way spring return                            | Spool | 6mm     | G1/8  | 76.023.21.41 |
|        |                                                  |       |         |       |              |
|        | 5/2 way maintained position with pilot return ** | Spool | 6mm     | G1/8  | 76.023.21.42 |
|        |                                                  | Зроог | Omm     | G1/6  | 70.023.21.42 |
|        |                                                  |       |         |       |              |
|        | 5/2 way with plunger on both ends **             | Spool | 6mm     | G1/8  | 76.023.21.10 |
|        |                                                  | I     |         |       |              |