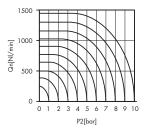

**Dimensional drawings** 

\*\*Dimensional drawing upon request

Flow rate orifice 6mm kv=9,7 l/min