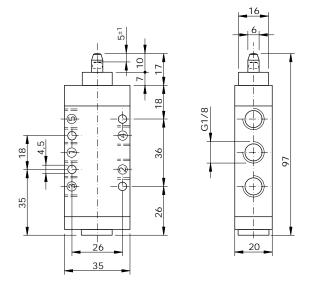

**Dimensional drawings** 

\*\*Dimensional drawing upon request

Flow rate orifice 6mm kv=9,7 l/min