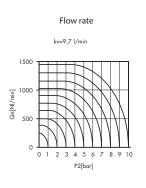

#### Technical information

Pressure range: 0-10 bar
Temperature range: -15°C...+50°C
Housing: Plastic polycarbonate

Seals: NBR Lubricant: NBR Not required

Operating medium: 5 micron filtered, lubricated or non-lubricated