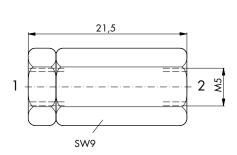

**Dimensional drawings** 

## Arrow indicates the direction of flow

Impulse Automation Limited United Kingdom Company Registration 665193