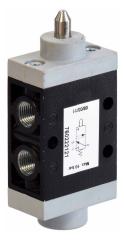

## 3/2 Way Plunger Valve - Body Mounting

### Other information

For ATEX certification use suffix code "EX" for example 76.XXX.XX.EX For NPT ports use prefix code "75" for example 75.XXX.XX.XX

| Symbol | Description                                      | Туре  | Orifice | Ports | Order code   |
|--------|--------------------------------------------------|-------|---------|-------|--------------|
|        | 3/2 way spring return normally closed            | Spool | 6mm     | G1/8  | 76.022.21.21 |
|        |                                                  |       |         |       |              |
|        | 3/2 way maintained position with pilot return ** | Spool | 6mm     | G1/8  | 76.022.21.22 |