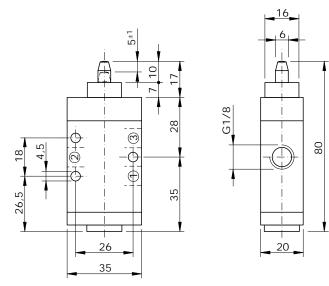

**Dimensional drawings** 

\*\*Dimensional drawing upon request

Flow rate orifice 6mm kv=9,7 l/min