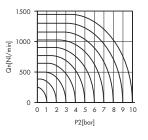

**Dimensional drawings** 

\*\*Dimensional drawing upon request

Flow rate orifice 6mm kv=9,7 l/min