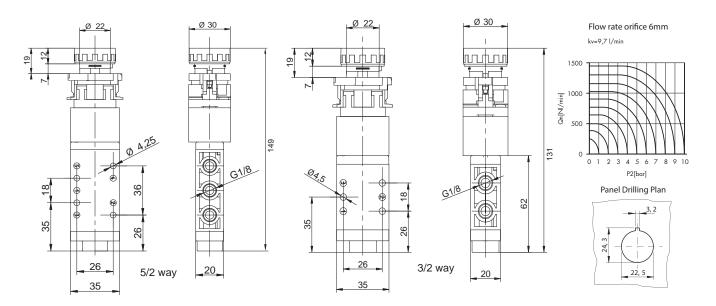

|                                       |       |         |       |        |              |
| ** Valves are supplied with three coloured discs - white, red & black |                                       |       |         |       |        |              |
| 4 2                                                                   |                                       |       |         |       |        |              |
|                                                                       | 5/2 way spring return                 | Spool | 6mm     | G1/8  | **     | 76.023.42.41 |
| 513                                                                   |                                       |       |         |       | ••     |              |

### **Dimensional drawings**



Document No: A1017 Revision 2

#### Impulse Automation Limited United Kingdom Company Registration 665193