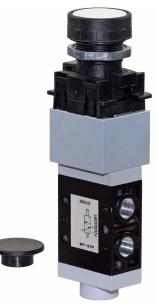

## Pneumatic Push Button Valve - Shrouded Type Button

#### **Technical information**

| Pressure range:    | 0-10 bar                                        |
|--------------------|-------------------------------------------------|
| Temperature range: | -15°C+50°C                                      |
| Housing:           | Die-cast and lacquered zinc alloy               |
| Seals:             | NBR                                             |
| Lubricant:         | Not required                                    |
| Operating medium:  | 5 micron filtered, lubricated or non-lubricated |
|                    | compressed air                                  |

For

Other information

For ATEX certification use suffix code "EX" for example 76.XXX.XX.XX.EX For NPT ports use prefix code "75" for example 75.XXX.XX.XX

| Symbol                                                                | Description                           | Туре  | Orifice | Ports | Button | Order code   |
|-----------------------------------------------------------------------|---------------------------------------|-------|---------|-------|--------|--------------|
| 2                                                                     |                                       |       |         |       |        |              |
|                                                                       | 3/2 way spring return normally closed | Spool | 6mm     | G1/8  | **     | 76.022.42.21 |
| 3 1                                                                   |                                       |       |         |       |        |              |
| ** Valves are supplied with three coloured discs - white, red & black |                                       |       |         |       |        |              |
| 4 2                                                                   |                                       |       |         |       |        |              |
|                                                                       | 5/2 way spring return                 | Spool | 6mm     | G1/8  | **     | 76.023.42.41 |
| 513                                                                   |                                       |       |         |       | ••     |              |