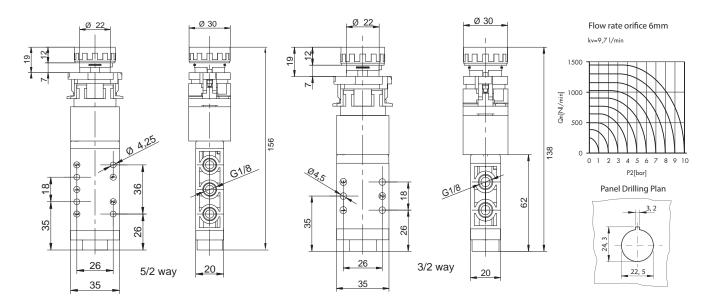

## **Dimensional drawings**

Impulse Automation Limited **United Kingdom Company Registration 665193**