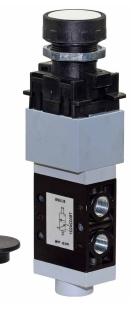

## **Manually Operated Pneumatic Valves**

Pneumatic Push Button Valve - Shrouded Type Button Air Pilot Assisted

## **Technical information**

impulse

Actuation force @ 6 bar: Pressure range: Temperature range: Housing: Seals: Lubricant: **Operating medium:** 

8N - air pilot assisted for lighter operation 2.5-10 bar -15°C...+50°C Die-cast and lacquered zinc alloy NBR Not required 5 micron filtered, lubricated or non-lubricated compressed air

## Other information

For ATEX certification use suffix code "EX" for example 76.XXX.XX.XX.EX For NPT ports use prefix code "75" for example 75.XXX.XX.XX

| Symbol | Description                                                   | Туре    | Orifice | Ports | Button | Order code   |
|--------|---------------------------------------------------------------|---------|---------|-------|--------|--------------|
|        | 3/2 way spring return normally closed                         | Spool   | 6mm     | G1/8  | **     | 76.022.52.21 |
| 3 1    | ** Valves are supplied with three coloured discs - white, red | & black |         |       |        |              |
|        | 5/2 way spring return                                         | Spool   | 6mm     | G1/8  | **     | 76.023.52.41 |