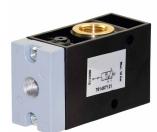

## 3/2 Way Single Pilot Control Valve G1/8 & G1/4 Ports

### Technical information

**Pressure range:** 0-10 bar

**Control pressure:** 3.5-10 bar (port  $14 \ge port 1 pressure$ )

Temperature range: -15°C...+50°C

Housing: Glass fibre reinforced PPA

Seals: NBR Lubricant: NBR Not required

#### Other information

For NPT ports use prefix code "75" for example 75.XXX.XXX.XX For vacuum please use code 76.2X6.71.21 \*\*these versions only

| Symbol | Description                              | Туре   | Orifice | Pilot Ports | Ports | Order code   |
|--------|------------------------------------------|--------|---------|-------------|-------|--------------|
| 12     | 3/2 way normally closed spring return ** | Poppet | 6mm     | G1/8        | G1/8  | 76.126.71.21 |
|        | 3/2 way normally closed spring return ** | Poppet | 8mm     | G1/8        | G1/4  | 76.146.71.21 |
|        |                                          |        |         |             |       |              |
| 10>    | 3/2 way normally open spring return      | Poppet | 6mm     | G1/8        | G1/8  | 76.126.71.31 |
|        | 3/2 way normally open spring return      | Poppet | 8mm     | G1/8        | G1/4  | 76.146.71.31 |
|        |                                          |        |         |             |       |              |