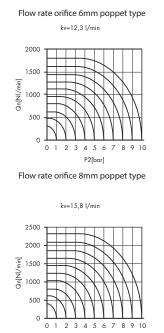

#### Other information

For NPT ports use prefix code "75" for example 75.XXX.XXX.XX For vacuum please use code 76.2X6.71.21 \*\*these versions only

| Symbol | Description                              | Туре   | Orifice | Pilot Ports | Ports | Order code   |
|--------|------------------------------------------|--------|---------|-------------|-------|--------------|
| 12     | 3/2 way normally closed spring return ** | Poppet | 6mm     | G1/8        | G1/8  | 76.126.71.21 |
|        | 3/2 way normally closed spring return ** | Poppet | 8mm     | G1/8        | G1/4  | 76.146.71.21 |
|        |                                          |        |         |             |       |              |
| 10>    | 3/2 way normally open spring return      | Poppet | 6mm     | G1/8        | G1/8  | 76.126.71.31 |
|        | 3/2 way normally open spring return      | Poppet | 8mm     | G1/8        | G1/4  | 76.146.71.31 |
|        |                                          |        |         |             |       |              |