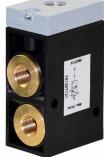

## 3/2 Way Single Pilot Control Valve G1/8 & G1/4 Ports

### Technical information

**Pressure range:** 0-10 bar

**Control pressure:** 3.5-10 bar (port  $14 \ge port 1 pressure$ )

Temperature range: -15°C...+50°C

Housing: Glass fibre reinforced PPA

Seals: NBR Lubricant: NBR Not required

#### Other information

For NPT ports use prefix code "75" for example 75.XXX.XXX.XX For vacuum please use code 76.2X6.71.21 \*\*these versions only

| Symbol | Description                              | Туре   | Orifice | Pilot Ports | Ports | Order code   |
|--------|------------------------------------------|--------|---------|-------------|-------|--------------|
| 12     | 3/2 way normally closed spring return ** | Poppet | 6mm     | G1/8        | G1/8  | 76.126.71.21 |
|        | 3/2 way normally closed spring return ** | Poppet | 8mm     | G1/8        | G1/4  | 76.146.71.21 |
|        |                                          |        |         |             |       |              |
| 10>    | 3/2 way normally open spring return      | Poppet | 6mm     | G1/8        | G1/8  | 76.126.71.31 |
|        | 3/2 way normally open spring return      | Poppet | 8mm     | G1/8        | G1/4  | 76.146.71.31 |
|        |                                          |        |         |             |       |              |