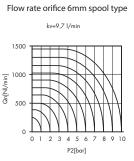

#### Other information

Subplates are available for this product, see data sheet M1001. Order coils & connecting plugs separately, see data sheet M1002.

| Symbol                                   | Description           | Type   | Orifice | Ports | Order code   |
|------------------------------------------|-----------------------|--------|---------|-------|--------------|
| 14 2 2 4 2 4 4 2 4 4 4 4 4 4 4 4 4 4 4 4 | 5/2 way spring return | Poppet | 6mm     | G1/8  | 76.127.91.00 |
|                                          | 5/2 way spring return | Spool  | 6mm     | G1/8  | 76.123.91.00 |
|                                          |                       |        |         |       |              |