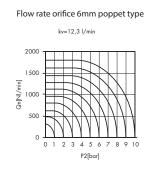

filtered, lubricated or non-lubricated

compressed air.



#### Other information

Subplates are available for this product, see data sheet M1001. Order coils & connecting plugs separately, see data sheet M1002.

| Symbol                                   | Description           | Type   | Orifice | Ports | Order code   |
|------------------------------------------|-----------------------|--------|---------|-------|--------------|
| 14 2 2 4 2 4 4 2 4 4 4 4 4 4 4 4 4 4 4 4 | 5/2 way spring return | Poppet | 6mm     | G1/8  | 76.127.91.00 |
|                                          | 5/2 way spring return | Spool  | 6mm     | G1/8  | 76.123.91.00 |
|                                          |                       |        |         |       |              |

### Dimensional drawings









Document No: C1003 Revision 1

Impulse Automation Limited
United Kingdom
Company Registration 665193