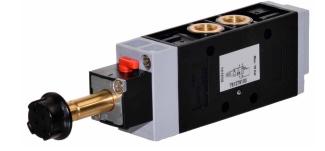

## 5/2 Way Single Solenoid Control Valve G1/8 Ports

#### Other information

Subplates are available for this product, see data sheet M1001. Order coils & connecting plugs separately, see data sheet M1002.

| Symbol                                   | Description           | Type   | Orifice | Ports | Order code   |
|------------------------------------------|-----------------------|--------|---------|-------|--------------|
| 14 2 2 4 2 4 4 2 4 4 4 4 4 4 4 4 4 4 4 4 | 5/2 way spring return | Poppet | 6mm     | G1/8  | 76.127.91.00 |
|                                          | 5/2 way spring return | Spool  | 6mm     | G1/8  | 76.123.91.00 |
|                                          |                       |        |         |       |              |