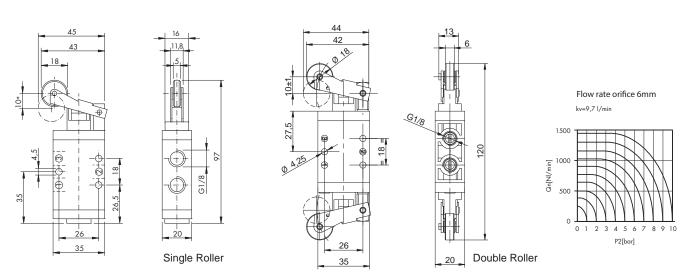

## Dimensional drawings

\*\*Dimensional drawing upon request

Impulse Automation Limited
United Kingdom
Company Registration 665193