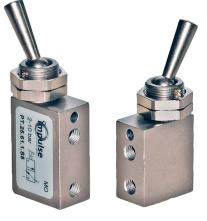

## PulseTecH Micro Pneumatic Valves

## Lever Valves

**Technical information** 

| Pressure range:    | 0-10 bar                                                       |
|--------------------|----------------------------------------------------------------|
| Temperature range: | Max. +60°C                                                     |
| Orifice/Flow rate: | 2.5mm / 100 NI/min                                             |
| Housing:           | Nickel plated brass                                            |
| Seals:             | NBR                                                            |
| Lubricant:         | Not required                                                   |
| Operating medium:  | 5 micron filtered, lubricated or non-lubricated compressed air |