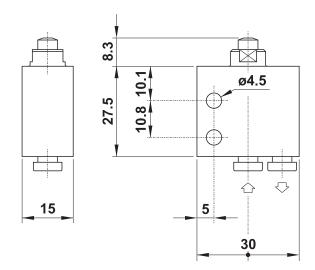

## Dimensional drawings

**Impulse Automation Limited United Kingdom** Company Registration 665193 Document No: AZ001 Revision 1