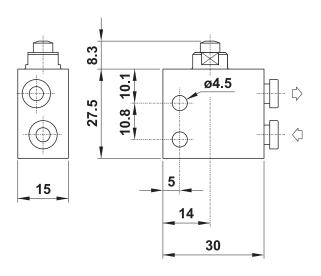

## Dimensional drawings

**Impulse Automation Limited United Kingdom** Company Registration 665193 Document No: AZ001 Revision 1