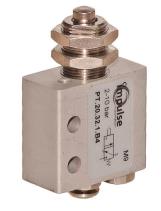

## PulseTecH Micro Pneumatic Valves

## Plunger Valves - Neck Nut Mounting

## Technical information

Pressure range: 2-10 bar Temperature range: Max. +60°C Actuation force: 6 N

Orifice/Flow rate: 2.5mm / 100 NI/min

Housing: Aluminium
Seals: NBR
Lubricant: Not required

Operating medium: 5 micron filtered, lubricated or non-lubricated compressed air