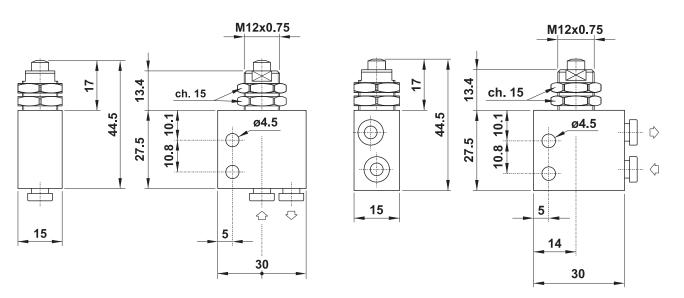

## Dimensional drawings

Impulse Automation Limited
United Kingdom
Company Registration 665193