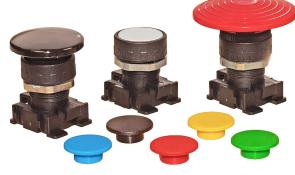

### Other information

Minimum order quantities may apply.

| Description                                                         | Order code    |
|---------------------------------------------------------------------|---------------|
| Push button [includes black, red and white discs] monostable        | PT.00.57.5.00 |
| Spare push button coloured disc [green]                             | PT.00.57.0.01 |
| Spare push button coloured disc [yellow]                            | PT.00.57.0.02 |
| Spare push button coloured disc [light blue]                        | PT.00.57.0.03 |
| Spare push button coloured disc [white]                             | PT.00.57.0.04 |
| Spare push button coloured disc [black]                             | PT.00.57.0.05 |
| Spare push button coloured disc [red]                               | PT.00.57.0.06 |
|                                                                     |               |
| Mushroom push button Ø 40mm [red button] monostable                 | PT.00.57.5.40 |
| Mushroom push button Ø 40mm [black button] monostable               | PT.00.57.5.41 |
| Mushroom push button Ø 40mm [red button] bistable - twist to unlock | PT.00.57.7.40 |
| Palm button Ø 60mm [red button] monostable                          | PT.00.57.5.60 |
| Palm button Ø 60mm [red button] bistable - twist to unlock          | PT.00.57.7.60 |