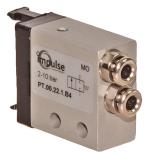

| Symbol                                  | Description                              | Ports       | Bottom Ported    | Side Ported      |
|-----------------------------------------|------------------------------------------|-------------|------------------|------------------|
| 7 N                                     | 2/2 way spring return to normally closed | 4mm push-in | PT.00.22.1.B4 ** | PT.00.22.1.S4 ** |
|                                         | 2/2 way spring return to normally closed | M5 threaded | PT.00.22.1.B5    | PT.00.22.1.S5    |
|                                         |                                          |             |                  |                  |
|                                         |                                          | ,           |                  |                  |
| ~~~~~~~~~~~~~~~~~~~~~~~~~~~~~~~~~~~~~~~ | 3/2 way spring return to normally closed | 4mm push-in | PT.00.32.1.B4 ** | PT.00.32.1.S4 ** |
|                                         | 3/2 way spring return to normally closed | M5 threaded | PT.00.32.1.B5    | PT.00.32.1.S5    |
|                                         |                                          |             |                  |                  |
|                                         |                                          |             |                  |                  |
| ~ ~                                     | 3/2 way spring return to normally open   | 4mm push-in | PT.00.32.2.B4 ** | PT.00.32.2.S4 ** |
|                                         | 3/2 way spring return to normally open   | M5 threaded | PT.00.32.2.B5    | PT.00.32.2.S5    |
|                                         |                                          |             |                  | ·                |