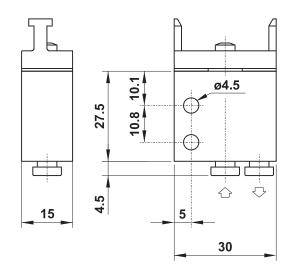

### Dimensional drawings

Impulse Automation Limited
United Kingdom
Company Registration 665193