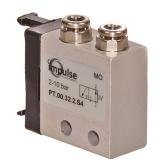

| Symbol                                  | Description                              | Ports       | Bottom Ported    | Side Ported      |
|-----------------------------------------|------------------------------------------|-------------|------------------|------------------|
| 7 N                                     | 2/2 way spring return to normally closed | 4mm push-in | PT.00.22.1.B4 ** | PT.00.22.1.S4 ** |
|                                         | 2/2 way spring return to normally closed | M5 threaded | PT.00.22.1.B5    | PT.00.22.1.S5    |
|                                         |                                          |             |                  |                  |
|                                         |                                          | ,           |                  |                  |
| ~~~~~~~~~~~~~~~~~~~~~~~~~~~~~~~~~~~~~~~ | 3/2 way spring return to normally closed | 4mm push-in | PT.00.32.1.B4 ** | PT.00.32.1.S4 ** |
|                                         | 3/2 way spring return to normally closed | M5 threaded | PT.00.32.1.B5    | PT.00.32.1.S5    |
|                                         |                                          |             |                  |                  |
|                                         |                                          |             |                  |                  |
| ~ ~                                     | 3/2 way spring return to normally open   | 4mm push-in | PT.00.32.2.B4 ** | PT.00.32.2.S4 ** |
|                                         | 3/2 way spring return to normally open   | M5 threaded | PT.00.32.2.B5    | PT.00.32.2.S5    |
|                                         |                                          |             |                  | ·                |