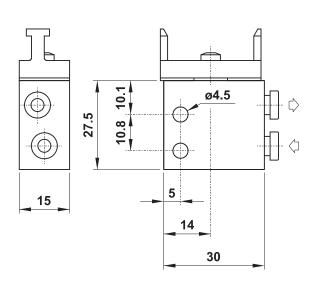

### Dimensional drawings

Impulse Automation Limited
United Kingdom
Company Registration 665193