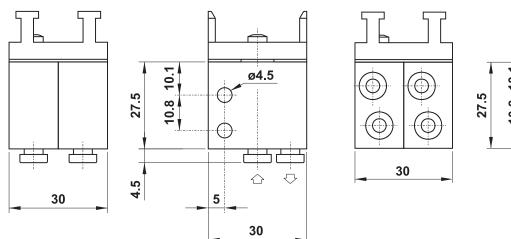

## Dimensional drawings

-

Document No: AZ006 Revision 1

Impulse Automation Limited
United Kingdom
Company Registration 665193