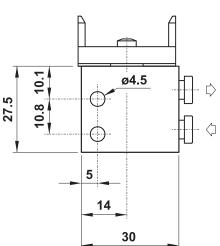

## Dimensional drawings

-

Document No: AZ006 Revision 1

Impulse Automation Limited
United Kingdom
Company Registration 665193