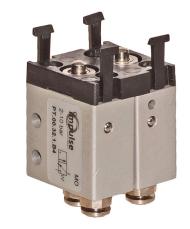

#### Technical information

Pressure range: 2-10 bar Temperature range: Max. +60°C Actuation force: 6 N

Orifice/Flow rate: 2.5mm / 100 NI/min

Housing: Aluminium Seals: NBR Lubricant: Not required

Operating medium: 5 micron filtered, lubricated or non-lubricated compressed air