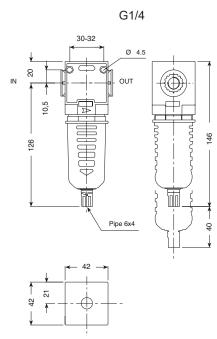

### **Dimensional drawings**

12.5 bar 20 μm 5 to 55°C G1/4 ports 850 NI/min / G3/8 ports 2100 NI/min G1/4 ports 22 cc / G3/8 ports 42 cc Manual / Semi Automatic drain Transparent toughened Polyamide bowl with outer guard

| Description       | Ports | Order code |
|-------------------|-------|------------|
| Filter G1/4 ports | G1/4  | F4STP      |
| Filter G3/8 ports | G3/8  | F3STP      |