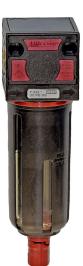

## Filter G1/4 & G3/8 Ports

12.5 bar 20 μm 5 to 55°C G1/4 ports 850 NI/min / G3/8 ports 2100 NI/min G1/4 ports 22 cc / G3/8 ports 42 cc Manual / Semi Automatic drain Transparent toughened Polyamide bowl with outer guard

| Description       | Ports | Order code |
|-------------------|-------|------------|
| Filter G1/4 ports | G1/4  | F4STP      |
| Filter G3/8 ports | G3/8  | F3STP      |