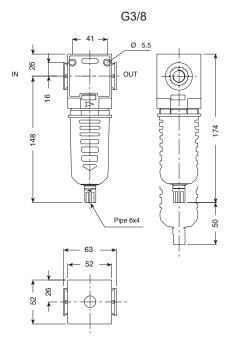

### **Dimensional drawings**

12.5 bar 20 μm 5 to 55°C G1/4 ports 850 NI/min / G3/8 ports 2100 NI/min G1/4 ports 22 cc / G3/8 ports 42 cc Manual / Semi Automatic drain Transparent toughened Polyamide bowl with outer guard

| Description       | Ports | Order code |
|-------------------|-------|------------|
| Filter G1/4 ports | G1/4  | F4STP      |
| Filter G3/8 ports | G3/8  | F3STP      |