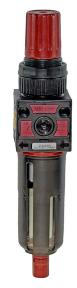

## Filter Regulator G1/4 & G3/8 Ports

## Technical information

Max. pressure:12.5 barRegulation range:0 to 8 barFiltration grade:20 μmTemperature range:5 to 55°C

Flow rate (P = 6.3 bar): G1/4 ports 850 NI/min / G3/8 ports 1500 NI/min

Condensate cup capacity: G1/4 ports 22 cc / G3/8 ports 42 cc Drainage type: Manual / Semi Automatic drain

Material: Transparent toughened Polyamide bowl with outer guard

| Description                 | Ports | Order code |
|-----------------------------|-------|------------|
| Filter regulator G1/4 ports | G1/4  | FR4STP     |
| Filter regulator G3/8 ports | G3/8  | FR3STP     |