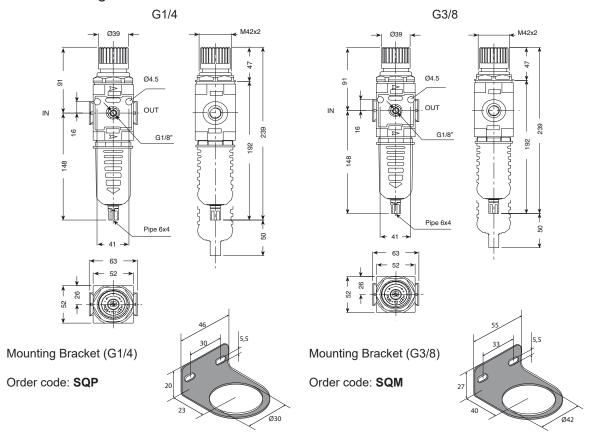

## Dimensional drawings

0 to 12 Bar Pressure Gauge

40mm Ø Order code: **M4P812W** 50mm Ø Order code: **M5P812W** 

Impulse Automation Limited
United Kingdom
Company Registration 665193