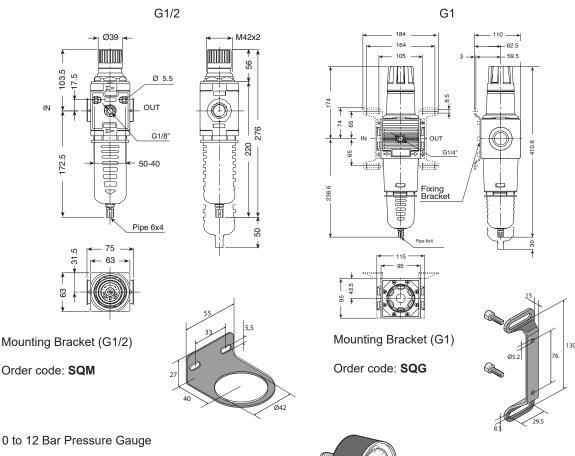

## Dimensional drawings

40mm Ø Order code: **M4P812W** [G1/2 ported model] 50mm Ø Order code: **M5P812W** [G1/2 ported model] 63mm Ø Order code: **M6P412W** [G1 ported model]

Impulse Automation Limited
United Kingdom
Company Registration 665193