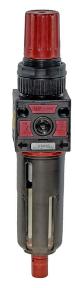

Material: Transparent toughened Polyamide bowl with outer guard

| Description                 | Ports | Order code |
|-----------------------------|-------|------------|
| Filter regulator G1/2 ports | G1/2  | FR2STP     |
| Filter regulator G1 ports   | G1    | FR10STP    |