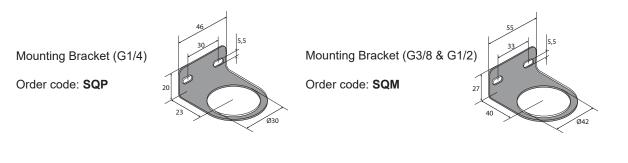

### Accessories

Mounting Bracket (G1)

Order code: SQG

0 to 12 Bar Pressure Gauge

40mm Ø Order code: **M4P812W** [G1/4, G3/8, G1/2 ported models] 50mm Ø Order code: **M5P812W** [G1/4, G3/8, G1/2 ported models] 63mm Ø Order code: **M6P412W** [G1 ported model only]