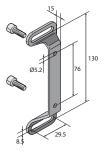

### Accessories

Mounting Bracket (G1)

Order code: SQG

0 to 12 Bar Pressure Gauge

40mm Ø Order code: **M4P812W** [G1/4, G3/8, G1/2 ported models] 50mm Ø Order code: **M5P812W** [G1/4, G3/8, G1/2 ported models] 63mm Ø Order code: **M6P412W** [G1 ported model only]