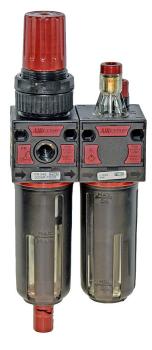

## Filter Regulator + Lubricator

### **Technical information**

| Max. pressure:           | 12.5 bar                                              |
|--------------------------|-------------------------------------------------------|
| Regulation range:        | 0 to 8 bar                                            |
| Filtration grade:        | 20 µm                                                 |
| Temperature range:       | 5 to 55°C                                             |
| Flow rate (P = 6.3 bar): | G1/4 ports 850 NI/min                                 |
|                          | G3/8 ports 1500 NI/min                                |
|                          | G1/2 ports 2300 NI/min                                |
|                          | G1 ports 12000 NI/min                                 |
| Condensate cup capacity: | G1/4 ports 22 cc                                      |
|                          | G3/8 ports 42 cc                                      |
|                          | G1/2 ports 100 cc                                     |
|                          | G1 ports 200 cc                                       |
| Drainage type:           | Manual / Semi Automatic drain                         |
| Material:                | Transparent toughened Polyamide bowl with outer guard |

| Description                              | Ports | Order code |
|------------------------------------------|-------|------------|
| Filter regulator + lubricator G1/4 ports | G1/4  | FRL42STP   |
| Filter regulator + lubricator G3/8 ports | G3/8  | FRL32STP   |
| Filter regulator + lubricator G1/2 ports | G1/2  | FRL22STP   |
| Filter regulator + lubricator G1 ports   | G1    | FRL102STP  |